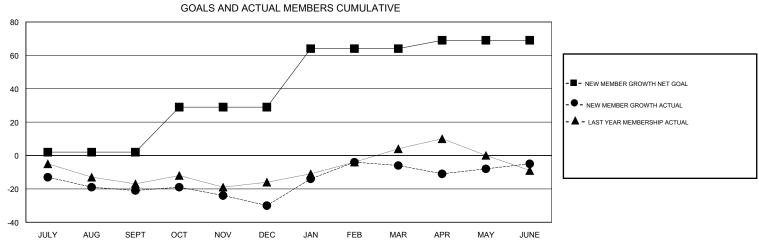

## MONTHLY MEMBERSHIP PROGRESS REPORT

## District 5 SKN

Results as of: 6/30/2017

OPEN LOCATION SASKATCHEWAN GMT CA







| DROPPED CLUBS: 1  DROPPED MEMBERS |     | 38 CLUBS OF 62 ADDED 1 OR MORE NEW MEMBERS | GENDER DISTRIBU<br>MALE<br>FEMALE | <u>JTION</u><br>951 (74.59%)<br>324 (25.41%) |     |
|-----------------------------------|-----|--------------------------------------------|-----------------------------------|----------------------------------------------|-----|
| DECEASED                          | 11  | CLICK HERE FOR CUMULATIVE  MEMBERSHIP DATA | TOTAL FAMILY UNIT MEMBERS         |                                              | 218 |
| CLUB CANCELLED                    | 13  |                                            | FAMILY MEMBERS PAYING HALF DUES   |                                              | 110 |
| OTHER                             | 100 |