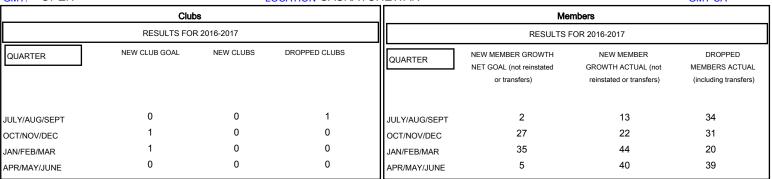

## MONTHLY MEMBERSHIP PROGRESS REPORT

## District 5 SKN

Results as of: 6/30/2017

OPEN LOCATION SASKATCHEWAN GMT CA







| DROPPED CLUBS: 1  DROPPED MEMBERS |     | 38 CLUBS OF 62 ADDED 1 OR MORE NEW MEMBERS | GENDER DISTRIBU<br>MALE<br>FEMALE | <u>JTION</u><br>951 (74.59%)<br>324 (25.41%) |     |
|-----------------------------------|-----|--------------------------------------------|-----------------------------------|----------------------------------------------|-----|
| DECEASED                          | 11  | CLICK HERE FOR CUMULATIVE  MEMBERSHIP DATA | TOTAL FAMILY UNIT MEMBERS         |                                              | 218 |
| CLUB CANCELLED                    | 13  |                                            | FAMILY MEMBERS PAYING HALF DUES   |                                              | 110 |
| OTHER                             | 100 |